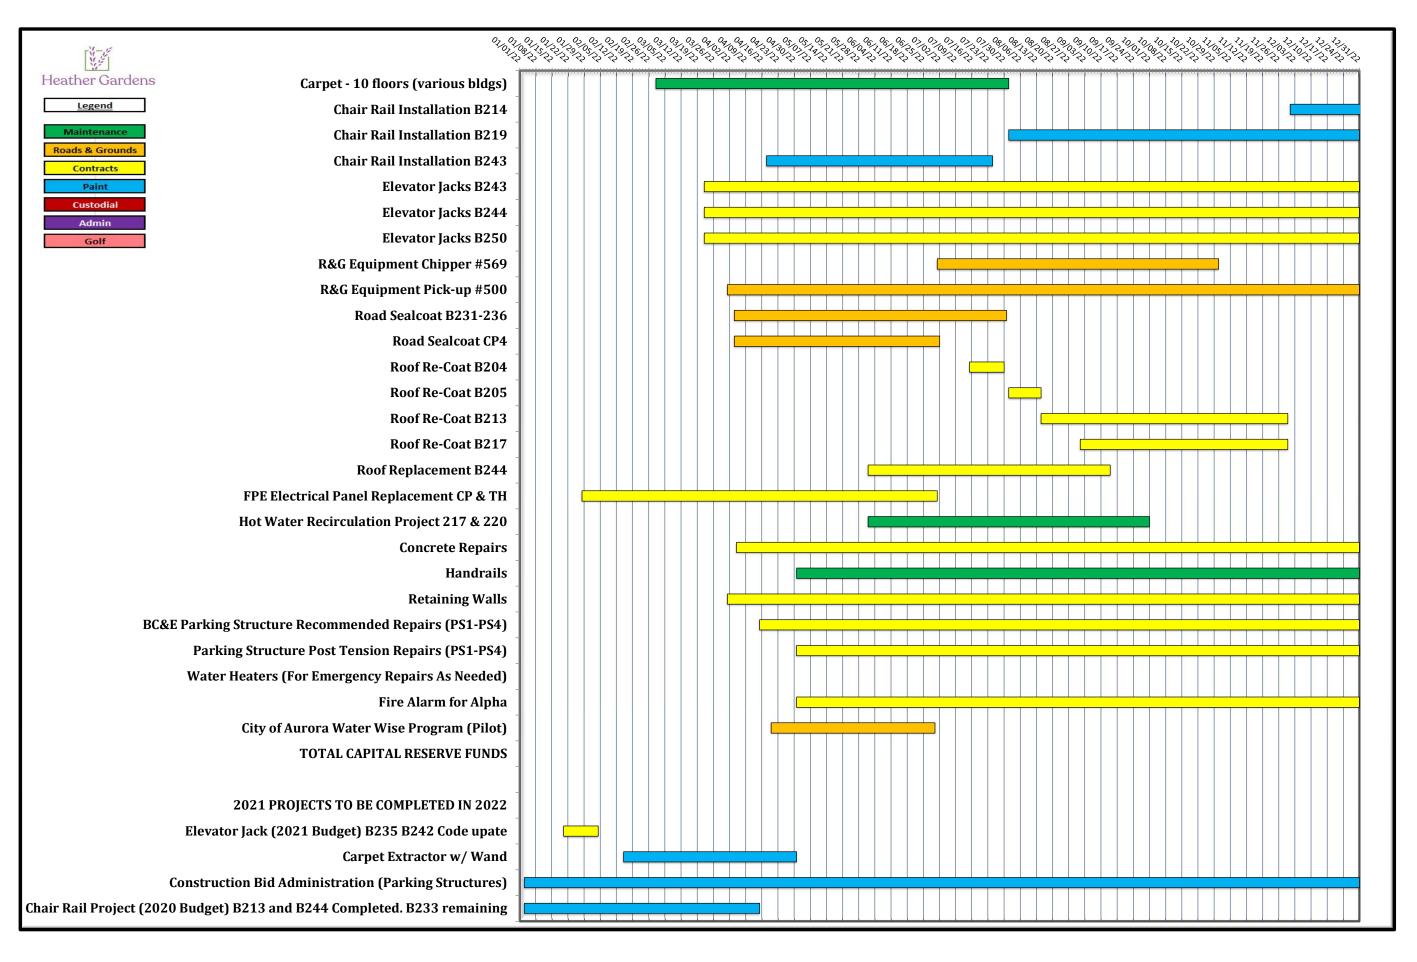

# HGA MONTHLY CAPITAL RESERVE REPORT FOR PERIOD ENDING: MARCH 2022

|                                    |      |                                      |                                      | IVIAN    | CH 202        |                |       |                          |                                        |                              |                             |                                                                                                                                                                                                                                 |
|------------------------------------|------|--------------------------------------|--------------------------------------|----------|---------------|----------------|-------|--------------------------|----------------------------------------|------------------------------|-----------------------------|---------------------------------------------------------------------------------------------------------------------------------------------------------------------------------------------------------------------------------|
| 2022 APPROVED PROJECTS             | ACCT | 2022<br>APPROVED<br>BUDGET<br>AMOUNT | 2022<br>SIGNED<br>CONTRACT<br>AMOUNT | %<br>VAR | START<br>DATE | FINISH<br>DATE | #Days | 2022<br>INVOICES<br>PAID | UNDER/<br>(OVER)<br>CONTRACT<br>AMOUNT | %<br>VAR<br>FROM<br>CONTRACT | UNDER /<br>(OVER)<br>BUDGET | PROJECT<br>Notes / Comments                                                                                                                                                                                                     |
|                                    |      | Α                                    | В                                    |          |               |                |       | D                        | B-C-D                                  |                              | A-C-D                       |                                                                                                                                                                                                                                 |
| Carpet - 10 floors (various bldgs) | F780 | \$96,255                             |                                      | -100%    | 03/01/22      | 08/01/22       | 153   |                          | \$0                                    | #DIV/0!                      | \$96,255                    | Board Approved. Working with Vendor for Schedule                                                                                                                                                                                |
| Chair Rail Installation B214       | F781 | \$25,819                             |                                      | -100%    | 12/01/22      | 04/01/23       | 121   |                          | \$0                                    | #DIV/0!                      | \$25,819                    | Board Approved                                                                                                                                                                                                                  |
| Chair Rail Installation B219       | F782 | \$25,819                             |                                      | -100%    | 08/01/22      | 12/31/22       | 152   |                          | \$0                                    | #DIV/0!                      | \$25,819                    | Board Approved                                                                                                                                                                                                                  |
| Chair Rail Installation B243       | F783 | \$25,819                             |                                      | -100%    | 04/18/22      | 07/25/22       | 98    |                          | \$0                                    | #DIV/0!                      | \$25,819                    | Board Approved. Construction to Start 4/18/22 Contractors Cost to Replace (2)                                                                                                                                                   |
| Elevator Jacks B243                | F784 | \$65,000                             |                                      | -100%    | 03/22/22      | 12/31/22       | 284   |                          | \$0                                    | #DIV/0!                      | \$65,000                    | Elevators at B243 is \$112,000. The recommendation is to reallocate money from the 2022 Fire Alarm Project, considering this project will mostly be investigative work in 2022. Board Approved                                  |
| Elevator Jacks B244                | F785 | \$65,000                             |                                      | -100%    | 03/22/22      | 12/31/22       | 284   |                          | \$0                                    | #DIV/0!                      | \$65,000                    | Contractors Cost to Replace (2) Elevators at B244 is \$112,000. The recommendation is to reallocate money from the 2022 Fire Alarm Project, considering this project will mostly be investigative work in 2022. Board Approved. |
| Elevator Jacks B250                | F786 | \$40,163                             |                                      |          | 03/22/22      |                | 284   |                          | \$0                                    | #DIV/0!                      | \$40,163                    | Contractors Pricing is \$40,000. We will only have \$163 in Change Order Reserve Money. Board Approved.                                                                                                                         |
| R&G Equipment Chipper #569         | F787 | \$20,188                             |                                      | -100%    | 07/01/22      | 10/31/22       | 122   |                          | \$0                                    | #DIV/0!                      | \$20,188                    | Not enough money in the budget                                                                                                                                                                                                  |
| R&G Equipment Pick-up #500         | F788 | \$54,258                             |                                      | -100%    | 04/01/22      | 12/31/22       | 274   |                          | \$0                                    | #DIV/0!                      | \$54,258                    | Obtaining pricing                                                                                                                                                                                                               |
| Road Sealcoat B231-236             | F789 | \$37,000                             |                                      | -100%    | 04/04/22      | 07/31/22       | 118   |                          | \$0                                    | #DIV/0!                      | \$37,000                    | We are looking at using the budgeted funds to take care of puddling and drainage issues in lieu of sealcoat. This would be the best use of the budgeted funds for this project. 4/4/22 Collecting Bids                          |
| Road Sealcoat CP4                  | F790 | \$44,975                             |                                      | -100%    | 04/04/22      | 07/02/22       | 89    |                          | \$0                                    | #DIV/0!                      | \$44,975                    | Collecting Bids                                                                                                                                                                                                                 |
| Roof Re-Coat B204                  | F791 | \$50,546                             |                                      | -100%    | 07/15/22      | 07/30/22       | 15    |                          | \$0                                    | #DIV/0!                      | \$50,546                    | Contracts Dept. Is working with Rocky Mountain Reps. to determine if there are other 4-story buildings in more need of roof replacement/ re-coat                                                                                |
| Roof Re-Coat B205                  | F792 | \$50,546                             |                                      | -100%    |               | 08/15/22       | 14    |                          | \$0                                    | #DIV/0!                      | \$50,546                    | Contracts Dept. Is working with Rocky<br>Mountain Reps to determine if there<br>are other 4-story buildings in need of<br>roof replacement/ re-coat                                                                             |
| Roof Re-Coat B213                  | F793 | \$48,836                             |                                      | -100%    |               | 11/30/22       | 107   |                          | \$0                                    | #DIV/0!                      | \$48,836                    |                                                                                                                                                                                                                                 |
| Roof Re-Coat B217                  | F794 | \$62,951                             |                                      | -100%    | 09/01/22      | 11/30/22       | 90    |                          | \$0                                    | #DIV/0!                      | \$62,951                    |                                                                                                                                                                                                                                 |

|                                                      | HGA N              | ONTHLY                                    | CAPITAL                                   | RESEF    | RVE RE        | PORT F         | OR PE | RIOD EN                       | IDING:                                          |                     |                                      |                                                                                                                                                                     |
|------------------------------------------------------|--------------------|-------------------------------------------|-------------------------------------------|----------|---------------|----------------|-------|-------------------------------|-------------------------------------------------|---------------------|--------------------------------------|---------------------------------------------------------------------------------------------------------------------------------------------------------------------|
|                                                      |                    |                                           |                                           | MAR      | CH 202        | 2              |       |                               |                                                 |                     |                                      |                                                                                                                                                                     |
| 2022 APPROVED PROJECTS                               | ACCT               | 2022<br>APPROVED<br>BUDGET<br>AMOUNT<br>A | 2022<br>SIGNED<br>CONTRACT<br>AMOUNT<br>B | %<br>VAR | START<br>DATE | FINISH<br>DATE | #Days | 2022<br>INVOICES<br>PAID<br>D | UNDER/<br>(OVER)<br>CONTRACT<br>AMOUNT<br>B-C-D | % VAR FROM CONTRACT | UNDER /<br>(OVER)<br>BUDGET<br>A-C-D | PROJECT<br>Notes / Comments                                                                                                                                         |
|                                                      |                    |                                           |                                           |          |               |                |       |                               |                                                 |                     |                                      |                                                                                                                                                                     |
| Roof Replacement B244                                | F795               | \$360,000                                 |                                           | -100%    | 06/01/22      | 09/14/22       | 105   |                               | \$0                                             | #DIV/0!             | \$360,000                            | Contracts Dept is working with Rocky Mountain Reps to determine if there are other 6-story roofs in higher need of roof replacement.                                |
| FPE Electrical Panel Replacement CP & TH             | F796               | \$217,350                                 | \$166,032                                 | -24%     |               | 07/01/22       | 154   | \$71,960                      | \$94,072                                        | -57%                | \$145,390                            | Materials have been purchased.                                                                                                                                      |
| Hot Water Recirculation Project 217 & 220            | F797               | \$39,000                                  | , ,                                       | -100%    | 06/01/22      |                | 122   | , ,                           | \$0                                             | #DIV/0!             | \$39,000                             | ·                                                                                                                                                                   |
| Concrete Repairs                                     | F798               | \$196,920                                 |                                           | -100%    | 04/05/22      | 12/31/22       | 270   | \$650                         | (\$650)                                         | #DIV/0!             | \$196,270                            |                                                                                                                                                                     |
| Handrails                                            | F799               | \$27,718                                  |                                           | -100%    | 05/01/22      | 12/31/22       | 244   |                               | \$0                                             | #DIV/0!             | \$27,718                             |                                                                                                                                                                     |
| Retaining Walls                                      | F800               | \$119,310                                 |                                           | -100%    | 04/01/22      | 12/31/22       | 274   |                               | \$0                                             | #DIV/0!             | \$119,310                            | Collecting Bids                                                                                                                                                     |
| BC&E Parking Structure Recommended Repairs (PS1-PS4) | F801               | \$825,000                                 |                                           | -100%    | 04/15/22      | 12/31/22       | 260   |                               | \$0                                             | #DIV/0!             | \$825,000                            |                                                                                                                                                                     |
| Parking Structure Post Tension Repairs (PS1-PS4)     | F802               | \$300,150                                 |                                           | -100%    | 05/01/22      | 12/31/22       | 244   |                               | \$0                                             | #DIV/0!             | \$300,150                            | PSAC is weighing their options to make a reccomendation to the board.                                                                                               |
| Water Heaters (For Emergency Repairs As Needed)      | F803               | \$40,163                                  |                                           | -100%    |               |                | 0     |                               | \$0                                             | #DIV/0!             | \$40,163                             | la coco de la constant della la colonta de c                                                                                                                        |
| Fire Alarm for Alpha                                 | F804               | \$180,018                                 |                                           | -100%    |               | 12/31/22       | 244   |                               | \$0                                             | #DIV/0!             | \$180,018                            | In 2022 this project will include the investigative work. The recommendation is to reaalocate this money to cover the over budget Elevator Jack project of \$94,000 |
| City of Aurora Water Wise Program (Pilot)            | F805               | \$67,704                                  |                                           | -100%    | 04/20/22      | 06/30/22       | 71    | <b>.</b>                      | \$0                                             | #DIV/0!             | \$67,704                             | Working with City of Aurora                                                                                                                                         |
| TOTAL 2022 FUNDED PROJECTS                           |                    | \$3,086,508                               | \$166,032                                 | -95%     |               |                |       | \$72,610                      | \$93,422                                        |                     | \$3,013,898                          |                                                                                                                                                                     |
| 2022 CONTINGENCY PROJECTS                            |                    |                                           |                                           |          |               |                |       |                               |                                                 |                     |                                      |                                                                                                                                                                     |
| One Time Projects                                    | F806.1 -<br>F806.9 | \$110,872                                 |                                           |          | 01/01/22      | 12/31/22       | 364   |                               | \$0                                             | #DIV/0!             | \$110,872                            |                                                                                                                                                                     |
| Other Unknown Projects                               | F807.2 -<br>F807.9 | \$518,503                                 |                                           |          |               | 12/31/22       | 364   |                               | \$0                                             | #DIV/0!             | \$518,503                            |                                                                                                                                                                     |
| Plow for truck 502                                   | F807.1             | \$8,138                                   | \$8,138                                   | 0%       | 08/01/21      |                | 152   |                               | \$8,138                                         | -100%               | \$8,138                              |                                                                                                                                                                     |
| Elevator Repairs                                     | F807.2             |                                           | \$17,298                                  | #DIV/0!  | 01/01/22      | 01/31/22       | 30    | \$ 17,298                     | \$0                                             | 0%                  | (\$17,298)                           |                                                                                                                                                                     |
| TOTAL 2022 CONTINGENCY PROJECTS                      |                    | \$637,513                                 |                                           |          |               |                |       | \$17,298                      | \$8,138                                         |                     | \$620,215                            |                                                                                                                                                                     |
| TOTAL CAPITAL RESERVE FUNDS                          |                    | \$3,724,021                               | \$166,032                                 |          |               |                |       | \$89,908                      | \$101,560                                       |                     | \$3,634,113                          |                                                                                                                                                                     |

|                                                                          | HGA N | IONTHLY                              | CAPITAL                              |                  | RVE REI    |                | OR PE | RIOD EN   | NDING:                                 |                              |                             |                                                                                                                                            |
|--------------------------------------------------------------------------|-------|--------------------------------------|--------------------------------------|------------------|------------|----------------|-------|-----------|----------------------------------------|------------------------------|-----------------------------|--------------------------------------------------------------------------------------------------------------------------------------------|
| 2022 APPROVED PROJECTS                                                   | ACCT  | 2022<br>APPROVED<br>BUDGET<br>AMOUNT | 2022<br>SIGNED<br>CONTRACT<br>AMOUNT | WIAR<br>%<br>VAR | START DATE | FINISH<br>DATE | #Days | PAID      | UNDER/<br>(OVER)<br>CONTRACT<br>AMOUNT | %<br>VAR<br>FROM<br>CONTRACT | UNDER /<br>(OVER)<br>BUDGET | PROJECT<br>Notes / Comments                                                                                                                |
|                                                                          |       | Α                                    | В                                    |                  |            |                |       | D         | B-C-D                                  |                              | A-C-D                       |                                                                                                                                            |
| 2021 PROJECTS TO BE COMPLETED IN 2022                                    |       |                                      |                                      |                  |            |                |       |           |                                        |                              |                             |                                                                                                                                            |
| 20211 R002010 10 BE 00M1 EE1EB IN 2022                                   |       |                                      |                                      |                  |            |                |       |           |                                        |                              |                             |                                                                                                                                            |
| Elevator Jack (2021 Budget) B235 B242 Code upate                         | F756  | \$9,000                              | \$8,200                              |                  | 01/20/22   | 02/04/22       | 15    | \$8,200   | \$0                                    | 0%                           | \$800                       |                                                                                                                                            |
| Carpet Extractor w/ Wand                                                 | F649  | \$3,766                              | \$3,766                              |                  | 02/15/22   | 05/01/22       | 75    |           | \$3,766                                | -100%                        | \$3,766                     | Ordered 9/21, 4/4/22 - Vendor Supplier is waiting for extractor to arrive.                                                                 |
| Construction Bid Administration (Parking Structures)                     | F762  | \$168,252                            | \$156,752                            |                  | 01/03/22   | 12/31/22       | 362   |           | \$156,752                              | -100%                        | \$168,252                   | \$11,500 was expended in 2021 after<br>BOD approval to carry over \$168,252.<br>2022 expenditures s/b \$11,500 below<br>carry over amount. |
| Chair Rail Project (2020 Budget) B213 and B244 Completed.                | 1702  | ψ100,232                             | ψ130,732                             |                  | 01/03/22   | 12/31/22       | 302   |           | ψ130,732                               | -10070                       | Ψ100,232                    | Carry over amount.                                                                                                                         |
| B233 remaining                                                           | F738  | \$30,422                             | \$30,422                             |                  | 01/03/22   | 04/15/22       | 102   | \$23,190  | \$7,232                                | -24%                         | \$7,232                     | Started B233 in Jan 2022                                                                                                                   |
| TOTAL PRIOR YEAR PROJECTS                                                |       | \$211,440                            | \$199,140                            |                  |            |                |       | \$31,390  | \$167,750                              |                              | \$180,050                   |                                                                                                                                            |
| GRAND TOTAL PER BUDGET                                                   |       | \$3,935,461                          | \$365,172                            |                  |            |                |       | \$121,298 | \$269,310                              |                              | \$3,814,163                 | _<br><del>_</del>                                                                                                                          |
| PROJECTS TARGETED FOR COMPLETION IN 2022 BUT NOT IN THE PUBLISHED BUDGET |       |                                      |                                      |                  |            |                |       |           |                                        |                              |                             |                                                                                                                                            |
| Building 233 Re-Roof                                                     | F774  |                                      | \$30,000                             |                  | 02/01/22   | 02/28/22       | 27    | \$30,000  | \$0                                    | 0%                           | (\$30,000)                  |                                                                                                                                            |
|                                                                          |       |                                      |                                      |                  |            |                |       |           | \$0                                    | #DIV/0!                      | \$0                         |                                                                                                                                            |
|                                                                          |       |                                      |                                      |                  |            |                |       |           | \$0<br>©0                              | #DIV/0!                      | \$0                         |                                                                                                                                            |
|                                                                          |       |                                      |                                      |                  |            |                |       |           | \$0<br>\$0                             | #DIV/0!<br>#DIV/0!           | \$0<br>\$0                  |                                                                                                                                            |
| TOTAL PRIOR YEAR PROJECTS NOT BUDGETED IN 2022                           |       | \$0                                  | \$30,000                             |                  |            |                |       | \$30,000  | \$ <b>0</b>                            | #D1V/0:                      | (\$30,000)                  |                                                                                                                                            |
| GRAND TOTAL                                                              |       | \$3,935,461                          | \$395,172                            |                  |            |                |       | \$151,298 | \$269,310                              |                              | \$3,784,163                 | -<br>=                                                                                                                                     |