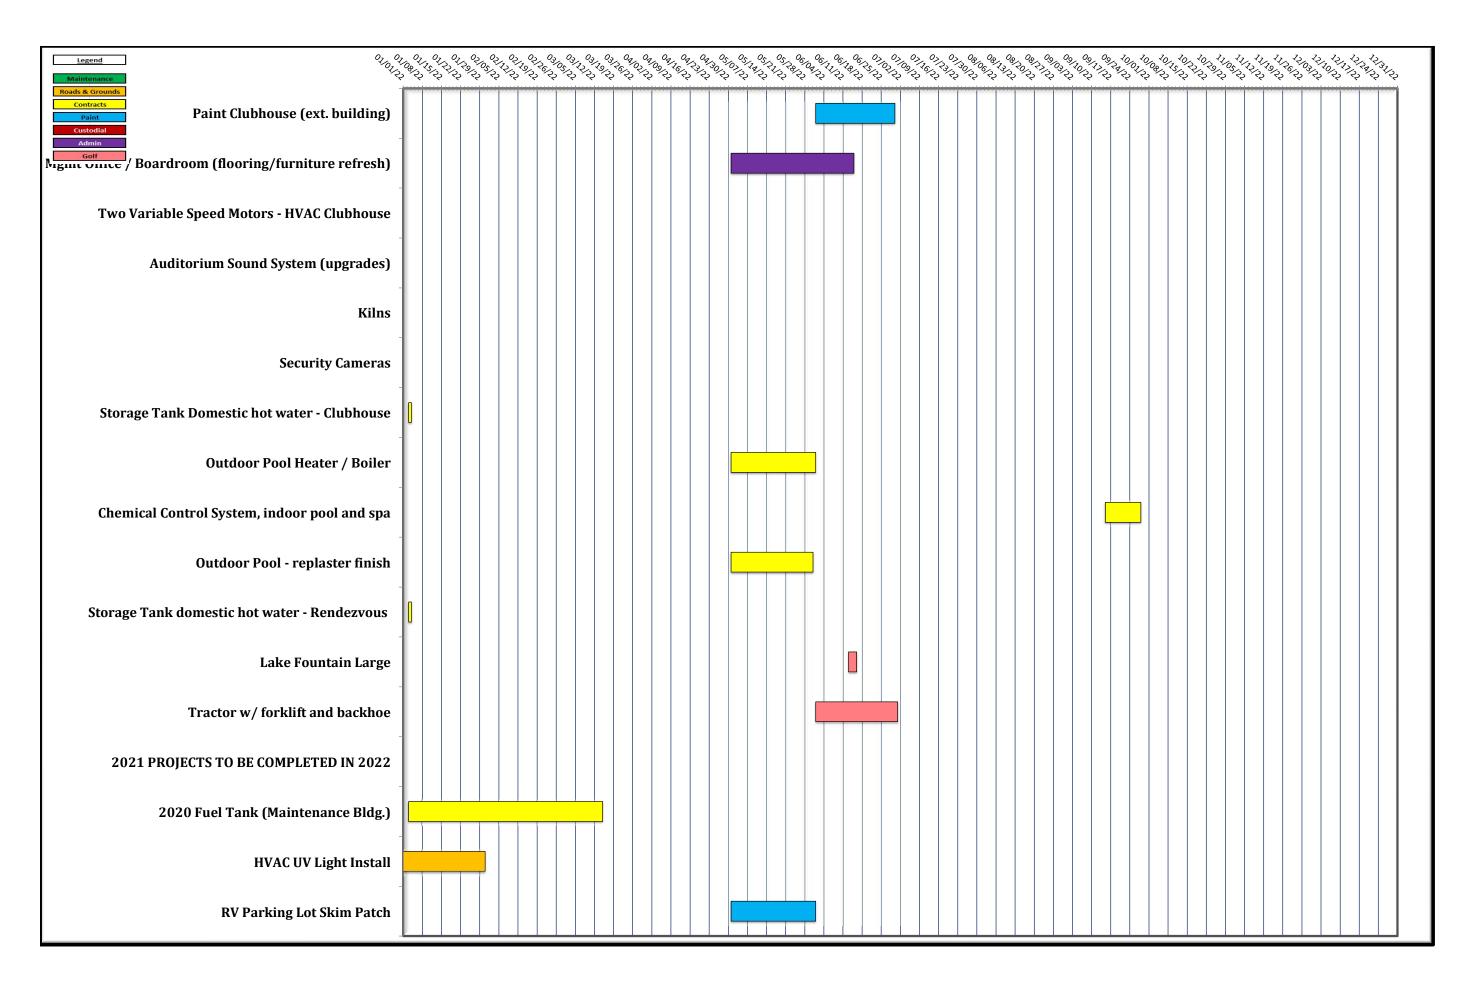

|                                                      | HGA N              | ONTHLY                                    | CAPITAL                                   | RESEF    | RVE RE        | PORT F         | OR PE | RIOD EN                       | IDING:                                          |                     |                                      |                                                                                                                                                                     |
|------------------------------------------------------|--------------------|-------------------------------------------|-------------------------------------------|----------|---------------|----------------|-------|-------------------------------|-------------------------------------------------|---------------------|--------------------------------------|---------------------------------------------------------------------------------------------------------------------------------------------------------------------|
|                                                      |                    |                                           |                                           | MAR      | CH 202        | 2              |       |                               |                                                 |                     |                                      |                                                                                                                                                                     |
| 2022 APPROVED PROJECTS                               | ACCT               | 2022<br>APPROVED<br>BUDGET<br>AMOUNT<br>A | 2022<br>SIGNED<br>CONTRACT<br>AMOUNT<br>B | %<br>VAR | START<br>DATE | FINISH<br>DATE | #Days | 2022<br>INVOICES<br>PAID<br>D | UNDER/<br>(OVER)<br>CONTRACT<br>AMOUNT<br>B-C-D | % VAR FROM CONTRACT | UNDER /<br>(OVER)<br>BUDGET<br>A-C-D | PROJECT<br>Notes / Comments                                                                                                                                         |
|                                                      |                    |                                           |                                           |          |               |                |       |                               |                                                 |                     |                                      |                                                                                                                                                                     |
| Roof Replacement B244                                | F795               | \$360,000                                 |                                           | -100%    | 06/01/22      | 09/14/22       | 105   |                               | \$0                                             | #DIV/0!             | \$360,000                            | Contracts Dept is working with Rocky Mountain Reps to determine if there are other 6-story roofs in higher need of roof replacement.                                |
| FPE Electrical Panel Replacement CP & TH             | F796               | \$217,350                                 | \$166,032                                 | -24%     |               | 07/01/22       | 154   | \$71,960                      | \$94,072                                        | -57%                | \$145,390                            | Materials have been purchased.                                                                                                                                      |
| Hot Water Recirculation Project 217 & 220            | F797               | \$39,000                                  | , ,                                       | -100%    | 06/01/22      |                | 122   | , ,                           | \$0                                             | #DIV/0!             | \$39,000                             | ·                                                                                                                                                                   |
| Concrete Repairs                                     | F798               | \$196,920                                 |                                           | -100%    | 04/05/22      | 12/31/22       | 270   | \$650                         | (\$650)                                         | #DIV/0!             | \$196,270                            |                                                                                                                                                                     |
| Handrails                                            | F799               | \$27,718                                  |                                           | -100%    | 05/01/22      | 12/31/22       | 244   |                               | \$0                                             | #DIV/0!             | \$27,718                             |                                                                                                                                                                     |
| Retaining Walls                                      | F800               | \$119,310                                 |                                           | -100%    | 04/01/22      | 12/31/22       | 274   |                               | \$0                                             | #DIV/0!             | \$119,310                            | Collecting Bids                                                                                                                                                     |
| BC&E Parking Structure Recommended Repairs (PS1-PS4) | F801               | \$825,000                                 |                                           | -100%    | 04/15/22      | 12/31/22       | 260   |                               | \$0                                             | #DIV/0!             | \$825,000                            |                                                                                                                                                                     |
| Parking Structure Post Tension Repairs (PS1-PS4)     | F802               | \$300,150                                 |                                           | -100%    | 05/01/22      | 12/31/22       | 244   |                               | \$0                                             | #DIV/0!             | \$300,150                            | PSAC is weighing their options to make a reccomendation to the board.                                                                                               |
| Water Heaters (For Emergency Repairs As Needed)      | F803               | \$40,163                                  |                                           | -100%    |               |                | 0     |                               | \$0                                             | #DIV/0!             | \$40,163                             | la coco de la constant della la colonta de c                                                                                                                        |
| Fire Alarm for Alpha                                 | F804               | \$180,018                                 |                                           | -100%    |               | 12/31/22       | 244   |                               | \$0                                             | #DIV/0!             | \$180,018                            | In 2022 this project will include the investigative work. The recommendation is to reaalocate this money to cover the over budget Elevator Jack project of \$94,000 |
| City of Aurora Water Wise Program (Pilot)            | F805               | \$67,704                                  |                                           | -100%    | 04/20/22      | 06/30/22       | 71    | <b>.</b>                      | \$0                                             | #DIV/0!             | \$67,704                             | Working with City of Aurora                                                                                                                                         |
| TOTAL 2022 FUNDED PROJECTS                           |                    | \$3,086,508                               | \$166,032                                 | -95%     |               |                |       | \$72,610                      | \$93,422                                        |                     | \$3,013,898                          |                                                                                                                                                                     |
| 2022 CONTINGENCY PROJECTS                            |                    |                                           |                                           |          |               |                |       |                               |                                                 |                     |                                      |                                                                                                                                                                     |
| One Time Projects                                    | F806.1 -<br>F806.9 | \$110,872                                 |                                           |          | 01/01/22      | 12/31/22       | 364   |                               | \$0                                             | #DIV/0!             | \$110,872                            |                                                                                                                                                                     |
| Other Unknown Projects                               | F807.2 -<br>F807.9 | \$518,503                                 |                                           |          |               | 12/31/22       | 364   |                               | \$0                                             | #DIV/0!             | \$518,503                            |                                                                                                                                                                     |
| Plow for truck 502                                   | F807.1             | \$8,138                                   | \$8,138                                   | 0%       | 08/01/21      |                | 152   |                               | \$8,138                                         | -100%               | \$8,138                              |                                                                                                                                                                     |
| Elevator Repairs                                     | F807.2             |                                           | \$17,298                                  | #DIV/0!  | 01/01/22      | 01/31/22       | 30    | \$ 17,298                     | \$0                                             | 0%                  | (\$17,298)                           |                                                                                                                                                                     |
| TOTAL 2022 CONTINGENCY PROJECTS                      |                    | \$637,513                                 |                                           |          |               |                |       | \$17,298                      | \$8,138                                         |                     | \$620,215                            |                                                                                                                                                                     |
| TOTAL CAPITAL RESERVE FUNDS                          |                    | \$3,724,021                               | \$166,032                                 |          |               |                |       | \$89,908                      | \$101,560                                       |                     | \$3,634,113                          |                                                                                                                                                                     |

|                                                                          | HGA N | IONTHLY                              | CAPITAL                              |                  | RVE REI    |                | OR PE | RIOD EN   | NDING:                                 |                              |                             |                                                                                                                                            |
|--------------------------------------------------------------------------|-------|--------------------------------------|--------------------------------------|------------------|------------|----------------|-------|-----------|----------------------------------------|------------------------------|-----------------------------|--------------------------------------------------------------------------------------------------------------------------------------------|
| 2022 APPROVED PROJECTS                                                   | ACCT  | 2022<br>APPROVED<br>BUDGET<br>AMOUNT | 2022<br>SIGNED<br>CONTRACT<br>AMOUNT | WIAR<br>%<br>VAR | START DATE | FINISH<br>DATE | #Days | PAID      | UNDER/<br>(OVER)<br>CONTRACT<br>AMOUNT | %<br>VAR<br>FROM<br>CONTRACT | UNDER /<br>(OVER)<br>BUDGET | PROJECT<br>Notes / Comments                                                                                                                |
|                                                                          |       | Α                                    | В                                    |                  |            |                |       | D         | B-C-D                                  |                              | A-C-D                       |                                                                                                                                            |
| 2021 PROJECTS TO BE COMPLETED IN 2022                                    |       |                                      |                                      |                  |            |                |       |           |                                        |                              |                             |                                                                                                                                            |
| 20211 R002010 10 BE 00M1 EE1EB IN 2022                                   |       |                                      |                                      |                  |            |                |       |           |                                        |                              |                             |                                                                                                                                            |
| Elevator Jack (2021 Budget) B235 B242 Code upate                         | F756  | \$9,000                              | \$8,200                              |                  | 01/20/22   | 02/04/22       | 15    | \$8,200   | \$0                                    | 0%                           | \$800                       |                                                                                                                                            |
| Carpet Extractor w/ Wand                                                 | F649  | \$3,766                              | \$3,766                              |                  | 02/15/22   | 05/01/22       | 75    |           | \$3,766                                | -100%                        | \$3,766                     | Ordered 9/21, 4/4/22 - Vendor Supplier is waiting for extractor to arrive.                                                                 |
| Construction Bid Administration (Parking Structures)                     | F762  | \$168,252                            | \$156,752                            |                  | 01/03/22   | 12/31/22       | 362   |           | \$156,752                              | -100%                        | \$168,252                   | \$11,500 was expended in 2021 after<br>BOD approval to carry over \$168,252.<br>2022 expenditures s/b \$11,500 below<br>carry over amount. |
| Chair Rail Project (2020 Budget) B213 and B244 Completed.                | 1702  | ψ100,232                             | ψ130,732                             |                  | 01/03/22   | 12/31/22       | 302   |           | ψ130,732                               | -10070                       | Ψ100,232                    | Carry over amount.                                                                                                                         |
| B233 remaining                                                           | F738  | \$30,422                             | \$30,422                             |                  | 01/03/22   | 04/15/22       | 102   | \$23,190  | \$7,232                                | -24%                         | \$7,232                     | Started B233 in Jan 2022                                                                                                                   |
| TOTAL PRIOR YEAR PROJECTS                                                |       | \$211,440                            | \$199,140                            |                  |            |                |       | \$31,390  | \$167,750                              |                              | \$180,050                   |                                                                                                                                            |
| GRAND TOTAL PER BUDGET                                                   |       | \$3,935,461                          | \$365,172                            |                  |            |                |       | \$121,298 | \$269,310                              |                              | \$3,814,163                 | _<br><del>_</del>                                                                                                                          |
| PROJECTS TARGETED FOR COMPLETION IN 2022 BUT NOT IN THE PUBLISHED BUDGET |       |                                      |                                      |                  |            |                |       |           |                                        |                              |                             |                                                                                                                                            |
| Building 233 Re-Roof                                                     | F774  |                                      | \$30,000                             |                  | 02/01/22   | 02/28/22       | 27    | \$30,000  | \$0                                    | 0%                           | (\$30,000)                  |                                                                                                                                            |
|                                                                          |       |                                      |                                      |                  |            |                |       |           | \$0                                    | #DIV/0!                      | \$0                         |                                                                                                                                            |
|                                                                          |       |                                      |                                      |                  |            |                |       |           | \$0<br>©0                              | #DIV/0!                      | \$0                         |                                                                                                                                            |
|                                                                          |       |                                      |                                      |                  |            |                |       |           | \$0<br>\$0                             | #DIV/0!<br>#DIV/0!           | \$0<br>\$0                  |                                                                                                                                            |
| TOTAL PRIOR YEAR PROJECTS NOT BUDGETED IN 2022                           |       | \$0                                  | \$30,000                             |                  |            |                |       | \$30,000  | \$ <b>0</b>                            | #D1V/0:                      | (\$30,000)                  |                                                                                                                                            |
| GRAND TOTAL                                                              |       | \$3,935,461                          | \$395,172                            |                  |            |                |       | \$151,298 | \$269,310                              |                              | \$3,784,163                 | -<br>=                                                                                                                                     |