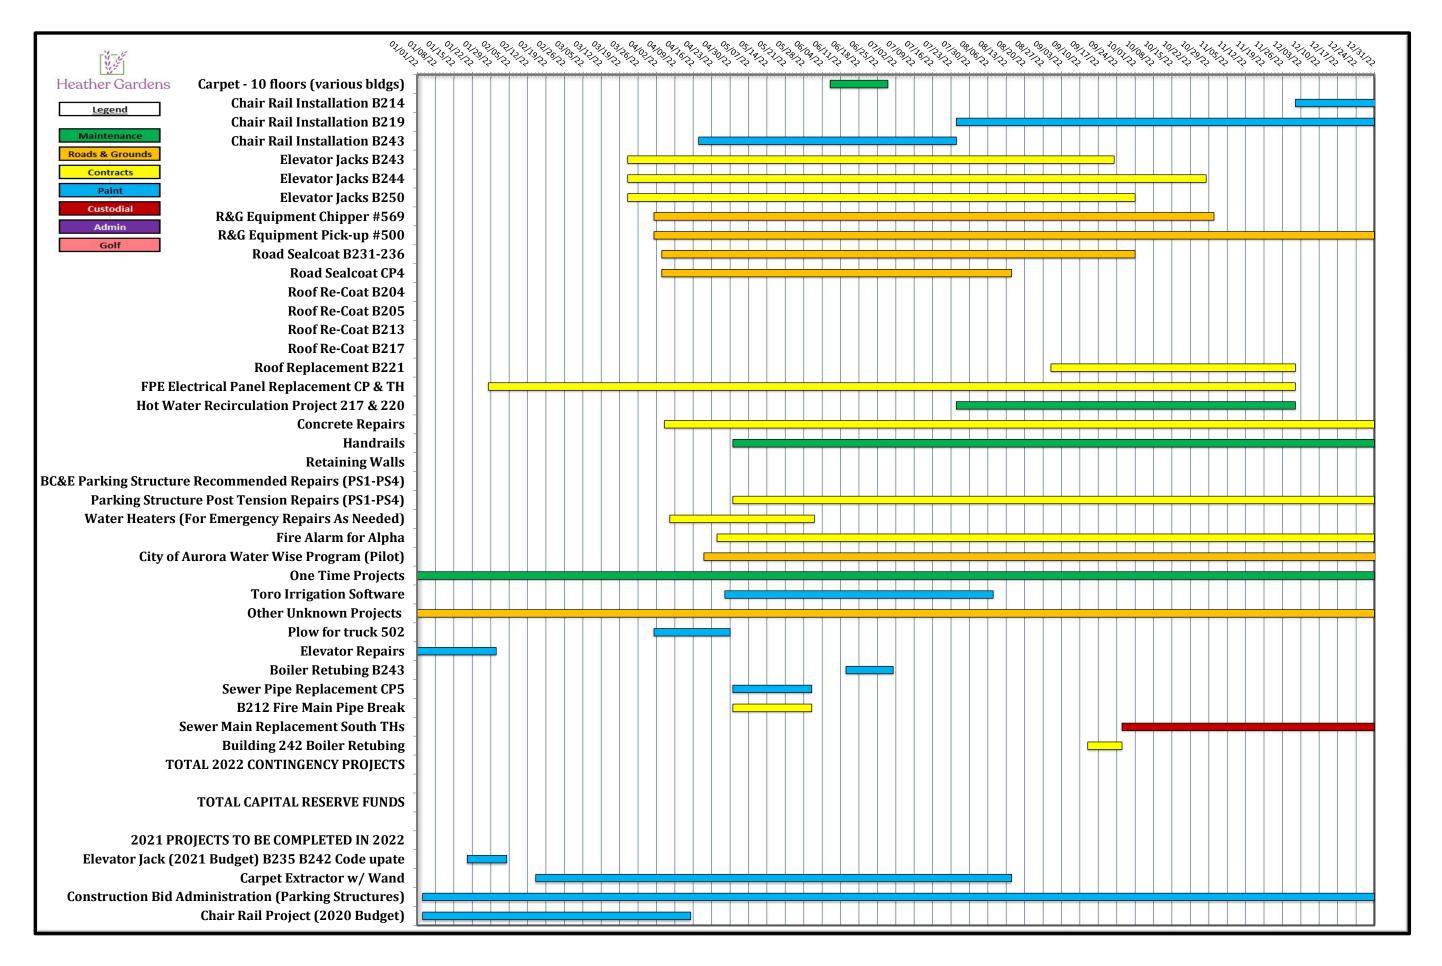

|             |                  |                 |                                          | HGA I | MONTHLY                                   | CAPITAL                                   | RESE     | RVE RE        | PORT F         | OR PE | RIOD EN                       | DING:                                           |                              |                                      |                                                                                                                                                                                                                                                                                                                                        |
|-------------|------------------|-----------------|------------------------------------------|-------|-------------------------------------------|-------------------------------------------|----------|---------------|----------------|-------|-------------------------------|-------------------------------------------------|------------------------------|--------------------------------------|----------------------------------------------------------------------------------------------------------------------------------------------------------------------------------------------------------------------------------------------------------------------------------------------------------------------------------------|
|             |                  |                 |                                          |       |                                           |                                           | Octo     | ber 202       | 22             |       |                               |                                                 |                              |                                      |                                                                                                                                                                                                                                                                                                                                        |
| STATUS      | PROJECT<br>OWNER | DEPT.           | 2022 APPROVED PROJECTS                   | ACCT  | 2022<br>APPROVED<br>BUDGET<br>AMOUNT<br>A | 2022<br>SIGNED<br>CONTRACT<br>AMOUNT<br>B | %<br>VAR | START<br>DATE | FINISH<br>DATE | #Days | 2022<br>INVOICES<br>PAID<br>D | UNDER/<br>(OVER)<br>CONTRACT<br>AMOUNT<br>B-C-D | %<br>VAR<br>FROM<br>CONTRACT | UNDER /<br>(OVER)<br>BUDGET<br>A-C-D | PROJECT<br>Notes / Comments                                                                                                                                                                                                                                                                                                            |
|             |                  |                 |                                          |       |                                           |                                           |          |               |                |       |                               |                                                 |                              |                                      |                                                                                                                                                                                                                                                                                                                                        |
| Completed   | Don              | Contracts       | Carpet - 10 floors (various bldgs)       | F780  | \$96,255                                  | \$90,150                                  | -6%      | 06/07/22      | 06/29/22       | 22    | \$90,150                      | \$0                                             | 0%                           | \$6,105                              |                                                                                                                                                                                                                                                                                                                                        |
| not-started | Manny            | Paint           | Chair Rail Installation B214             | F781  | \$25,819                                  | \$24,161                                  | -6%      | 12/01/22      | 04/01/23       | 121   |                               | \$24,161                                        | -100%                        | \$25,819                             |                                                                                                                                                                                                                                                                                                                                        |
| In Process  | Manny            | Paint           | Chair Rail Installation B219             | F782  | \$25,819                                  | \$24,161                                  | -6%      | 07/25/22      |                |       | \$25,632                      | (\$1,471)                                       | 6%                           | \$187                                |                                                                                                                                                                                                                                                                                                                                        |
| Completed   | Manny            | Paint           | Chair Rail Installation B243             | F783  | \$25,819                                  | \$24,361                                  | -6%      | 04/18/22      | 07/25/22       | 98    | \$22,903                      | \$1,458                                         | -6%                          | \$2,916                              |                                                                                                                                                                                                                                                                                                                                        |
| Completed   | Don              | Contracts       | Elevator Jacks B243                      | F784  | \$65,000                                  | \$112,000                                 | 72%      | 03/22/22      | 09/23/22       | 185   | \$128,091                     | (\$16,091)                                      | 14%                          | (\$63,091)                           | Down payment was released in<br>March 2022 to start the jack<br>manufacturing process. Work is to<br>start late August and Completed<br>9/23/22                                                                                                                                                                                        |
| Completed   | Don              | Contracts       | Elevator Jacks B244                      | F785  | \$65,000                                  | \$112,000                                 | 72%      | 03/22/22      | 10/28/22       | 220   | \$56,000                      | \$56,000                                        | -50%                         | \$9,000                              | Down payment was released in March 2022 to start the jack manufacturing process. Work is to start late August and Completed 10/28/22  Down payment was released in                                                                                                                                                                     |
| Completed   | Don              | Contracts       | Elevator Jacks B250                      | F786  | \$40,163                                  | \$40,000                                  | 0%       | 03/22/22      | 10/01/22       | 193   | \$24,427                      | \$15,573                                        | -39%                         | \$15,736                             | March 2022 to start the jack<br>manufacturing process. Work is to<br>start September and go through<br>October                                                                                                                                                                                                                         |
| not-started | Matt             | R&G             | R&G Equipment Chipper #569               | F787  | \$20,188                                  |                                           | -100%    | 04/01/22      | 10/31/22       | 213   |                               | \$0                                             | #DIV/0!                      | \$20,188                             | Not enough money in the budget looking at used options. Contract amount not determined.                                                                                                                                                                                                                                                |
| In Process  | Matt             | R&G             | R&G Equipment Pick-up <b>#500</b>        | F788  | \$54,258                                  | \$51,330                                  | -5%      | 04/01/22      | 12/31/22       | 274   | \$1,000                       | \$50,330                                        | -98%                         | \$53,258                             | Expecting delivery of truck August /<br>September 2022 based on previous<br>like-kind truck purchases.                                                                                                                                                                                                                                 |
| Completed   | Don              | Contracts       | Road Sealcoat B231-236                   | F789  | \$37,000                                  | \$36,999                                  | 0%       | 04/04/22      | 10/01/22       | 180   | \$37,000                      | (\$1)                                           | 0%                           | \$0                                  |                                                                                                                                                                                                                                                                                                                                        |
| Completed   | Don              | Contracts       | Road Sealcoat CP4                        | F790  | \$44,975                                  | \$18,767                                  | -58%     | 04/04/22      | 08/15/22       | 133   | \$23,155                      | (\$4,388)                                       | 23%                          | \$21,820                             |                                                                                                                                                                                                                                                                                                                                        |
|             | 9                | O a material at | Durk Durk Doork                          | F704  | <b>\$50.540</b>                           |                                           | 1000/    |               |                |       |                               | 40                                              | WD1) ((0)                    | Φ <b>5</b> 0 <b>5</b> 40             | Contracts Dept Recomends moving<br>the budgeted money to cover the<br>price increases to replace B221 and<br>B222's roof. No Official Decision                                                                                                                                                                                         |
| not-started | Don              | Contracts       | Roof Re-Coat B204                        | F791  | \$50,546                                  |                                           | -100%    |               |                | 0     |                               | \$0                                             | #DIV/0!                      | \$50,546                             | has been determined. Contracts Dept Recomends moving the budgeted money to cover the price increases to replace B221 and B222's roof. No Official Decision                                                                                                                                                                             |
| not-started | Don              | Contracts       | Roof Re-Coat B205                        | F792  | \$50,546                                  |                                           | -100%    |               |                | 0     |                               | \$0                                             | #DIV/0!                      | \$50,546                             | has been determined.                                                                                                                                                                                                                                                                                                                   |
|             | )                |                 |                                          | 5700  |                                           |                                           |          |               |                |       |                               |                                                 |                              | <b>*</b> 40.000                      | Contracts Dept Recomends moving<br>the budgeted money to cover the<br>price increases to replace B221 and<br>B222's roof. No Official Decision<br>has been determined.                                                                                                                                                                 |
| not-started | Don              | Contracts       | Roof Re-Coat B213                        | F793  | \$48,836                                  |                                           | -100%    |               |                | 0     |                               | \$0                                             | #DIV/0!                      | \$48,836                             | Contracts Dept Recomends moving                                                                                                                                                                                                                                                                                                        |
| not-started | Don              | Contracts       | Roof Re-Coat B217                        | F794  | \$62,951                                  |                                           | -100%    |               |                | 0     |                               | \$0                                             | #DIV/0!                      | \$62,951                             | the budgeted money to cover the<br>price increases to replace B221 and<br>B222's roof. No Official Decision<br>has been determined.                                                                                                                                                                                                    |
| In Process  | Don              | Contracts       | Roof Replacement B221                    | F795  | \$360,000                                 | \$448,076                                 | 24%      | 08/30/22      | 12/01/22       | 93    | \$358,460                     | \$89,616                                        | -20%                         | \$1,540                              | 7/12/22 - Work was originally suppose to start the week 07/18/22. Due to material lead time and shortages project is scheduled to start the 1st week of September and go until the end of 2022. 8/30/22 Project on-going.                                                                                                              |
| In Process  | Don              |                 | FPE Electrical Panel Replacement CP & TH | F796  | \$217,350                                 | \$166,032                                 | -24%     |               | 12/01/22       |       | \$143,469                     | \$22,563                                        | -14%                         | \$73,881                             | 8/4/22 - Having issues contacting (3) residents to complete the project. HG Security provided emergency contacts information but contact has not been made. HG plans on stocking the electrical panels until we hear from the residents. 9/7/22 - Have contacted 2 of final 3 replacements. 2 replacements are scheduled for 10/12/22. |