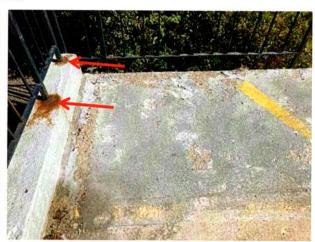

new railings are located, and the traffic coating wrap up the base of the posts to protect the connections from exposure to moisture, similar to an isolated repair that was recently performed at PS-2 (*Photo 4*). We recommend that new rubber parking blocks are attached to the existing slabs at the ends of parking stalls to mitigate, but not eliminate, the potential for a vehicle to drive off the edge of the parking decks.
- 2.) If you choose not to replace the existing railings, we recommend at a minimum, repairing broken sections, cleaning corrosion from the post bases, sealing around the post bases, and installing a new traffic coating up the base of the posts.

# BC&E

Mr. Don O'Gorman Contracts Manager The Heather Gardens Association October 26, 2022 Page 3 of 3

#### **Photos**











Photo 3: Corrosion and section loss at side mounted Photo 4: Traffic coating installed over curb and up base of railing post at isolated repair at PS-2.

We would be glad to discuss our findings with you via a video conference at your convenience. Please let us know if you have any questions or if we can be of any further service.

Sincerely,

Building Consultants & Engineers, Inc.

Mirandu Brandemin

Miranda Brockman, P.E. Associate

Reviewed by:

Senior Associate