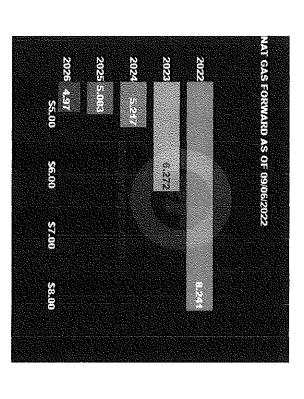

fixed price, 100% swing November 1, 2023-October 31, 2025

Pricing is subject to daily refresh, as the market changes daily.



Heather Gardens



- Product offerings for current and new customers changed after PVU.
- True Full Requirements All of your gas at a first of the month index and/or a fixed price
- Eliminates the significant gas daily risk whereby prices went from under \$3 to over \$180 within the week and back down.
- Not for everyone if you can truly control your gas load shouldn't pay the premium for Full Requirements.
- WoodRiver Energy did not Force Majeure our Full Requirements customers during PVU.
- Buy Fixed Price Gas as long as possible WRE could sell four years from your start date.
   See chart
- Service and communication matter. WRE was created on this philosophy.



# Future NYMEX Strips

- Value in the outer strips.
- What does the future hold?
- Are current prices going to drop to future prices

Or are future prices going to converge with current prices?

What risk can the homeowners association take?



# Ful Requirements

deliver to Xcel Energy plus appropriate Xcel **Energy Distribution Fees.** Inside FERC CIG plus \$0.58/Dth plus the cost to

appropriate Xcel Energy Distribution Fees. the cost to deliver to Xcel Energy plus Nov 1, 2023 - October 31 2027 - \$5.73/Dth plus

Cost of Full Requirements = \$0.45/dth.



# Partial Requirements

**Energy Distribution Fees.** deliver to Xcel Energy plus appropriate Xcel Inside FERC CIG plus \$0.13/dth plus the cost to

Cheyenne Hub minus \$0.10/Dth. deficient shall be priced at Gas Daily Daily distribu