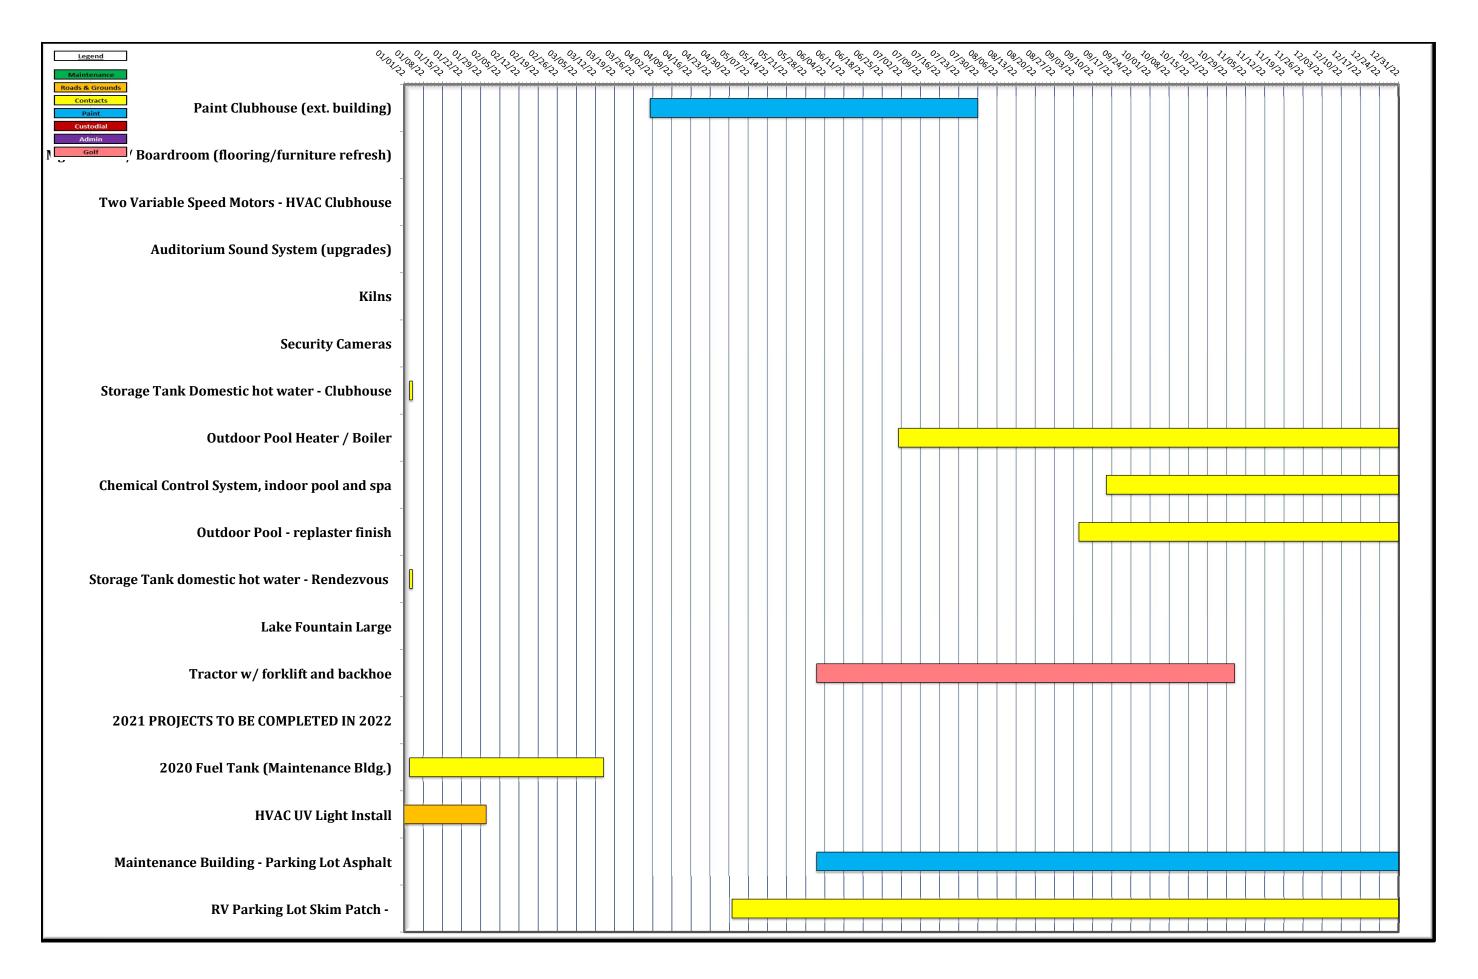

|             |                  |                 |                                          | HGA I | MONTHLY                                   | CAPITAL                                   | RESE     | RVE RE        | PORT F         | OR PE | RIOD EN                       | DING:                                           |                              |                                      |                                                                                                                                                                                                                                                                                                                                        |
|-------------|------------------|-----------------|------------------------------------------|-------|-------------------------------------------|-------------------------------------------|----------|---------------|----------------|-------|-------------------------------|-------------------------------------------------|------------------------------|--------------------------------------|----------------------------------------------------------------------------------------------------------------------------------------------------------------------------------------------------------------------------------------------------------------------------------------------------------------------------------------|
|             |                  |                 |                                          |       |                                           |                                           | Octo     | ber 202       | 22             |       |                               |                                                 |                              |                                      |                                                                                                                                                                                                                                                                                                                                        |
| STATUS      | PROJECT<br>OWNER | DEPT.           | 2022 APPROVED PROJECTS                   | ACCT  | 2022<br>APPROVED<br>BUDGET<br>AMOUNT<br>A | 2022<br>SIGNED<br>CONTRACT<br>AMOUNT<br>B | %<br>VAR | START<br>DATE | FINISH<br>DATE | #Days | 2022<br>INVOICES<br>PAID<br>D | UNDER/<br>(OVER)<br>CONTRACT<br>AMOUNT<br>B-C-D | %<br>VAR<br>FROM<br>CONTRACT | UNDER /<br>(OVER)<br>BUDGET<br>A-C-D | PROJECT<br>Notes / Comments                                                                                                                                                                                                                                                                                                            |
|             |                  |                 |                                          |       |                                           |                                           |          |               |                |       |                               |                                                 |                              |                                      |                                                                                                                                                                                                                                                                                                                                        |
| Completed   | Don              | Contracts       | Carpet - 10 floors (various bldgs)       | F780  | \$96,255                                  | \$90,150                                  | -6%      | 06/07/22      | 06/29/22       | 22    | \$90,150                      | \$0                                             | 0%                           | \$6,105                              |                                                                                                                                                                                                                                                                                                                                        |
| not-started | Manny            | Paint           | Chair Rail Installation B214             | F781  | \$25,819                                  | \$24,161                                  | -6%      | 12/01/22      | 04/01/23       | 121   |                               | \$24,161                                        | -100%                        | \$25,819                             |                                                                                                                                                                                                                                                                                                                                        |
| In Process  | Manny            | Paint           | Chair Rail Installation B219             | F782  | \$25,819                                  | \$24,161                                  | -6%      | 07/25/22      |                |       | \$25,632                      | (\$1,471)                                       | 6%                           | \$187                                |                                                                                                                                                                                                                                                                                                                                        |
| Completed   | Manny            | Paint           | Chair Rail Installation B243             | F783  | \$25,819                                  | \$24,361                                  | -6%      | 04/18/22      | 07/25/22       | 98    | \$22,903                      | \$1,458                                         | -6%                          | \$2,916                              |                                                                                                                                                                                                                                                                                                                                        |
| Completed   | Don              | Contracts       | Elevator Jacks B243                      | F784  | \$65,000                                  | \$112,000                                 | 72%      | 03/22/22      | 09/23/22       | 185   | \$128,091                     | (\$16,091)                                      | 14%                          | (\$63,091)                           | Down payment was released in<br>March 2022 to start the jack<br>manufacturing process. Work is to<br>start late August and Completed<br>9/23/22                                                                                                                                                                                        |
| Completed   | Don              | Contracts       | Elevator Jacks B244                      | F785  | \$65,000                                  | \$112,000                                 | 72%      | 03/22/22      | 10/28/22       | 220   | \$56,000                      | \$56,000                                        | -50%                         | \$9,000                              | Down payment was released in March 2022 to start the jack manufacturing process. Work is to start late August and Completed 10/28/22  Down payment was released in                                                                                                                                                                     |
| Completed   | Don              | Contracts       | Elevator Jacks B250                      | F786  | \$40,163                                  | \$40,000                                  | 0%       | 03/22/22      | 10/01/22       | 193   | \$24,427                      | \$15,573                                        | -39%                         | \$15,736                             | March 2022 to start the jack<br>manufacturing process. Work is to<br>start September and go through<br>October                                                                                                                                                                                                                         |
| not-started | Matt             | R&G             | R&G Equipment Chipper #569               | F787  | \$20,188                                  |                                           | -100%    | 04/01/22      | 10/31/22       | 213   |                               | \$0                                             | #DIV/0!                      | \$20,188                             | Not enough money in the budget looking at used options. Contract amount not determined.                                                                                                                                                                                                                                                |
| In Process  | Matt             | R&G             | R&G Equipment Pick-up <b>#500</b>        | F788  | \$54,258                                  | \$51,330                                  | -5%      | 04/01/22      | 12/31/22       | 274   | \$1,000                       | \$50,330                                        | -98%                         | \$53,258                             | Expecting delivery of truck August /<br>September 2022 based on previous<br>like-kind truck purchases.                                                                                                                                                                                                                                 |
| Completed   | Don              | Contracts       | Road Sealcoat B231-236                   | F789  | \$37,000                                  | \$36,999                                  | 0%       | 04/04/22      | 10/01/22       | 180   | \$37,000                      | (\$1)                                           | 0%                           | \$0                                  |                                                                                                                                                                                                                                                                                                                                        |
| Completed   | Don              | Contracts       | Road Sealcoat CP4                        | F790  | \$44,975                                  | \$18,767                                  | -58%     | 04/04/22      | 08/15/22       | 133   | \$23,155                      | (\$4,388)                                       | 23%                          | \$21,820                             |                                                                                                                                                                                                                                                                                                                                        |
|             | 9                | O a material at | Durk Durk Doork                          | F704  | <b>\$50.540</b>                           |                                           | 1000/    |               |                |       |                               | 40                                              | WD1) ((0)                    | Φ <b>5</b> 0 <b>5</b> 40             | Contracts Dept Recomends moving<br>the budgeted money to cover the<br>price increases to replace B221 and<br>B222's roof. No Official Decision                                                                                                                                                                                         |
| not-started | Don              | Contracts       | Roof Re-Coat B204                        | F791  | \$50,546                                  |                                           | -100%    |               |                | 0     |                               | \$0                                             | #DIV/0!                      | \$50,546                             | has been determined. Contracts Dept Recomends moving the budgeted money to cover the price increases to replace B221 and B222's roof. No Official Decision                                                                                                                                                                             |
| not-started | Don              | Contracts       | Roof Re-Coat B205                        | F792  | \$50,546                                  |                                           | -100%    |               |                | 0     |                               | \$0                                             | #DIV/0!                      | \$50,546                             | has been determined.                                                                                                                                                                                                                                                                                                                   |
|             | )                |                 |                                          | 5700  |                                           |                                           |          |               |                |       |                               |                                                 |                              | <b>*</b> 40.000                      | Contracts Dept Recomends moving<br>the budgeted money to cover the<br>price increases to replace B221 and<br>B222's roof. No Official Decision<br>has been determined.                                                                                                                                                                 |
| not-started | Don              | Contracts       | Roof Re-Coat B213                        | F793  | \$48,836                                  |                                           | -100%    |               |                | 0     |                               | \$0                                             | #DIV/0!                      | \$48,836                             | Contracts Dept Recomends moving                                                                                                                                                                                                                                                                                                        |
| not-started | Don              | Contracts       | Roof Re-Coat B217                        | F794  | \$62,951                                  |                                           | -100%    |               |                | 0     |                               | \$0                                             | #DIV/0!                      | \$62,951                             | the budgeted money to cover the<br>price increases to replace B221 and<br>B222's roof. No Official Decision<br>has been determined.                                                                                                                                                                                                    |
| In Process  | Don              | Contracts       | Roof Replacement B221                    | F795  | \$360,000                                 | \$448,076                                 | 24%      | 08/30/22      | 12/01/22       | 93    | \$358,460                     | \$89,616                                        | -20%                         | \$1,540                              | 7/12/22 - Work was originally suppose to start the week 07/18/22. Due to material lead time and shortages project is scheduled to start the 1st week of September and go until the end of 2022. 8/30/22 Project on-going.                                                                                                              |
| In Process  | Don              |                 | FPE Electrical Panel Replacement CP & TH | F796  | \$217,350                                 | \$166,032                                 | -24%     |               | 12/01/22       |       | \$143,469                     | \$22,563                                        | -14%                         | \$73,881                             | 8/4/22 - Having issues contacting (3) residents to complete the project. HG Security provided emergency contacts information but contact has not been made. HG plans on stocking the electrical panels until we hear from the residents. 9/7/22 - Have contacted 2 of final 3 replacements. 2 replacements are scheduled for 10/12/22. |