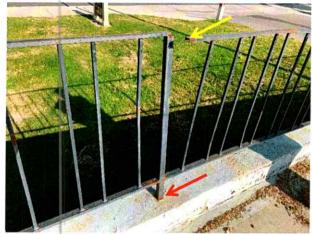

the new railings are located, and the traffic coating wrap up the base of the posts to protect the connections from exposure to moisture, similar to an isolated repair that was recently performed at PS-2 (*Photo 4*). We recommend that new rubber parking blocks are attached to the existing slabs at the ends of parking stalls to mitigate, but not eliminate, the potential for a vehicle to drive off the edge of the parking decks.
- 2.) If you choose not to replace the existing railings, we recommend at a minimum, repairing broken sections, cleaning corrosion from the post bases, sealing around the post bases, and installing a new traffic coating up the base of the posts.

# BC&E

Mr. Don O'Gorman Contracts Manager The Heather Gardens Association October 26, 2022 Page 3 of 3

#### **Photos**











Photo 3: Corrosion and section loss at side mounted Photo 4: Traffic coating installed over curb and up base of railing post at isolated repair at PS-2.

We would be glad to discuss our findings with you via a video conference at your convenience. Please let us know if you have any questions or if we can be of any further service.

Sincerely,

Building Consultants & Engineers, Inc.

Mirandu Brandemin

Miranda Brockman, P.E. Associate

Reviewed by:

Senior Associate