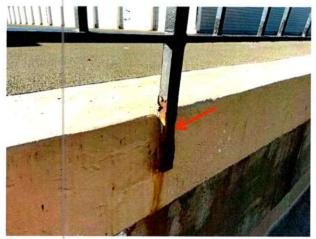

ew railings are located, and the traffic coating wrap up the base of the posts to protect the connections from exposure to moisture, similar to an isolated repair that was recently performed at PS-2 (*Photo 4*). We recommend that new rubber parking blocks are attached to the existing slabs at the ends of parking stalls to mitigate, but not eliminate, the potential for a vehicle to drive off the edge of the parking decks.
- 2.) If you choose not to replace the existing railings, we recommend at a minimum, repairing broken sections, cleaning corrosion from the post bases, sealing around the post bases, and installing a new traffic coating up the base of the posts.

# BC&E

Mr. Don O'Gorman Contracts Manager The Heather Gardens Association October 26, 2022 Page 3 of 3

#### **Photos**











Photo 3: Corrosion and section loss at side mounted Photo 4: Traffic coating installed over curb and up base of railing post at isolated repair at PS-2.

We would be glad to discuss our findings with you via a video conference at your convenience. Please let us know if you have any questions or if we can be of any further service.

Sincerely,

Building Consultants & Engineers, Inc.

Mirandu Brandemin

Miranda Brockman, P.E. Associate

Reviewed by:

Senior Associate