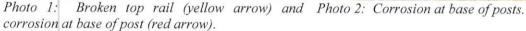

he new railings are located, and the traffic coating wrap up the base of the posts to protect the connections from exposure to moisture, similar to an isolated repair that was recently performed at PS-2 (*Photo 4*). We recommend that new rubber parking blocks are attached to the existing slabs at the ends of parking stalls to mitigate, but not eliminate, the potential for a vehicle to drive off the edge of the parking decks.
- 2.) If you choose not to replace the existing railings, we recommend at a minimum, repairing broken sections, cleaning corrosion from the post bases, sealing around the post bases, and installing a new traffic coating up the base of the posts.

# BC&E

Mr. Don O'Gorman Contracts Manager The Heather Gardens Association October 26, 2022 Page 3 of 3

#### **Photos**











Photo 3: Corrosion and section loss at side mounted Photo 4: Traffic coating installed over curb and up base of railing post at isolated repair at PS-2.

We would be glad to discuss our findings with you via a video conference at your convenience. Please let us know if you have any questions or if we can be of any further service.

Sincerely,

Building Consultants & Engineers, Inc.

Mirandu Brandemin

Miranda Brockman, P.E. Associate

Reviewed by:

Senior Associate