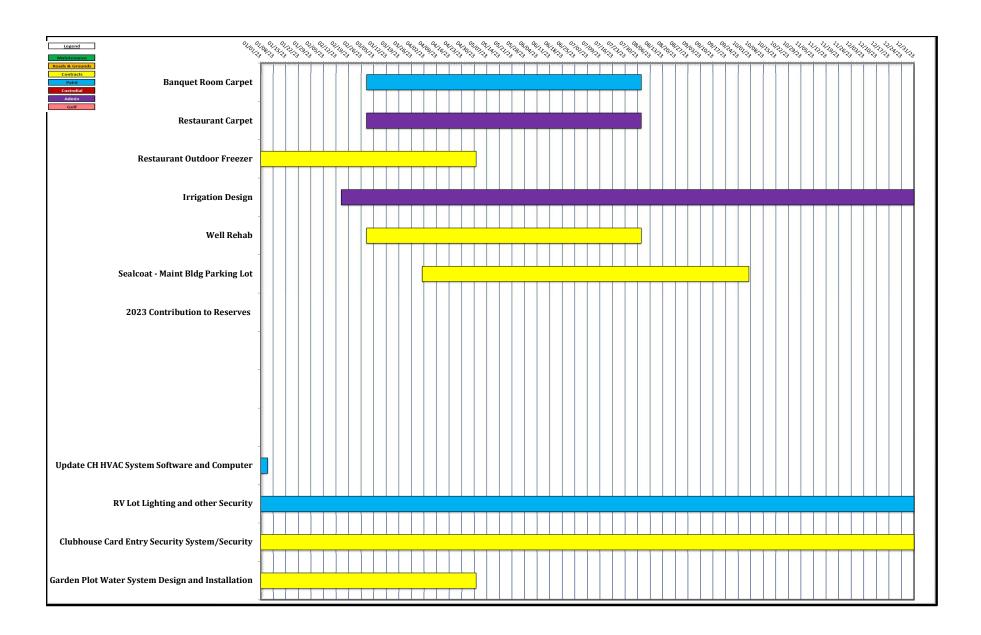

Project F801 BC&E Parking Structure Recommended Repairs (PS1-PS4) \$500,000.

The additions to the motion were approved by the maker and second to the motion. The motion passed unanimously.

- 5) Motion by Recob, seconded by Nash and passed unanimously that the Budget and Finance Committee recommend that the Heather Gardens Metropolitan District Board of Directors approve carrying forward 2022 spending authority to the 2023 budget year a total of \$7,237, as follows: Project D601 – Clubhouse Update HVAC System Software and Computer \$7,237.
- 6) Information only The HGA Board will take action at the January 17, 2023, regular Board meeting regarding the three-bid requirement for Parking Structure Repairs and Maintenance.
- 7) The June meeting of the Budget and Finance Committee will be held on Friday June 16<sup>th</sup> at 10 AM. The Management Office will be closed on Monday, June 19<sup>th</sup>. Meeting on June 16<sup>th</sup> will allow the B&F Committee to review financial statements and make recommendations regarding any motion prior to the HGA Board Meeting on Tuesday, June 20<sup>th</sup>.
- 8) The February meeting of the Budget and Finance Committee will be held on Friday February 17<sup>th</sup> at 10 AM. The Management Office will be closed on Monday, February 20<sup>th</sup>, President's Day.