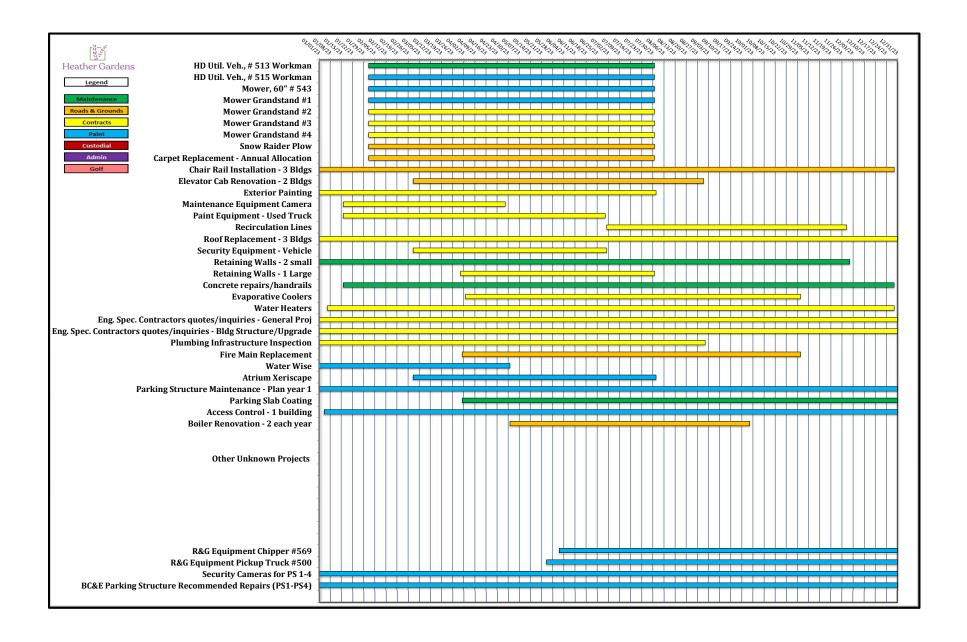

HGA Project – F787 R&G Equipment Chipper #569. Carry over amount \$20,188. HGA Project – F788 R&G Equipment Pickup Truck #500. Waiting on Vendor. Carry over amount \$51,330.

After discussion, the following additions were made to the carry forward motion. HGA Project – F807.8 Security Cameras for Parking Structures. Carry forward amount \$54,496

Project F801 BC&E Parking Structure Recommended Repairs (PS1-PS4) \$500,000.

The additions to the motion were approved by the maker and second to the motion. The motion passed unanimously.

- 5) Motion by Recob, seconded by Nash and passed unanimously that the Budget and Finance Committee recommend that the Heather Gardens Metropolitan District Board of Directors approve carrying forward 2022 spending authority to the 2023 budget year a total of \$7,237, as follows: Project D601 – Clubhouse Update HVAC System Software and Computer \$7,237.
- 6) Information only The HGA Board will take action at the January 17, 2023, regular Board meeting regarding the three-bid requirement for Parking Structure Repairs and Maintenance.
- 7) The June meeting of the Budget and Finance Committee will be held on Friday June 16<sup>th</sup> at 10 AM. The Management Office will be closed on Monday, June 19<sup>th</sup>. Meeting on June 16<sup>th</sup> will allow the B&F Committee to review financial statements and make recommendations regarding any motion prior to the HGA Board Meeting on Tuesday, June 20<sup>th</sup>.
- 8) The February meeting of the Budget and Finance Committee will be held on Friday February 17<sup>th</sup> at 10 AM. The Management Office will be closed on Monday, February 20<sup>th</sup>, President's Day.